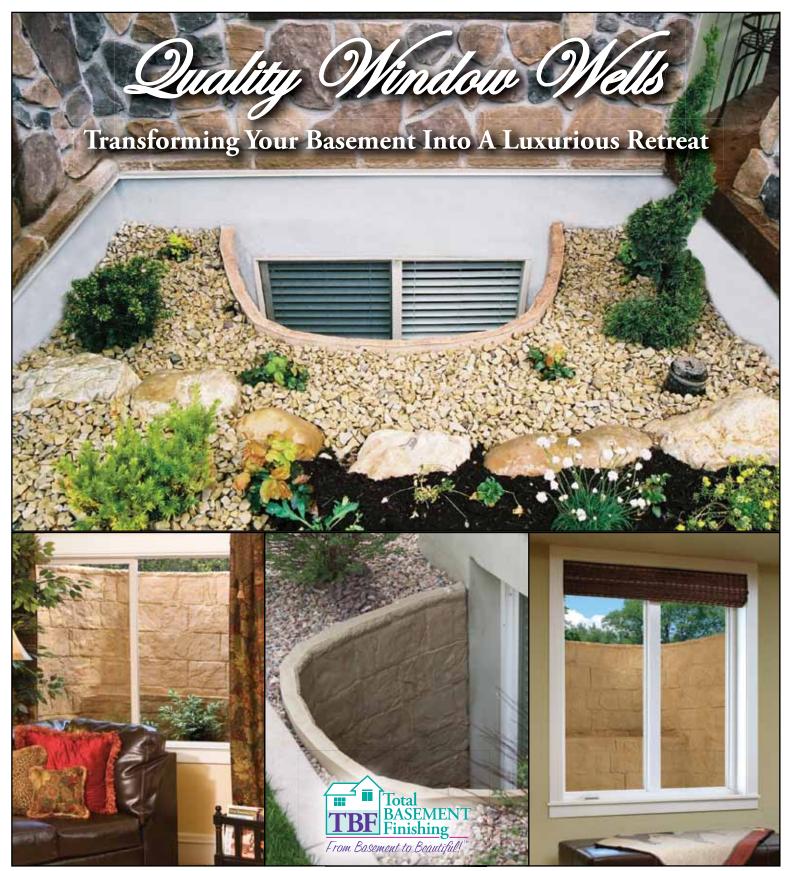

A commonly used well has been a plastic design of flat parts that snap together to form the walls and steps. A problem that comes up is durability in holding back the heavy earth and water.

Rockwell window wells are a one-piece rigid composite construction that will not collapse from backfill or allow water to leak through the well walls. They are UV stable, rust and rot proof, and stand up to extreme temperatures.

### True Texture<sup>™</sup>

**Looks and Feels Like Real Stone.** Rockwell has duplicated the look of real stone so you don't have to look out of your new basement windows at a plastic looking well. An integral step allows easy exit if ever needed.