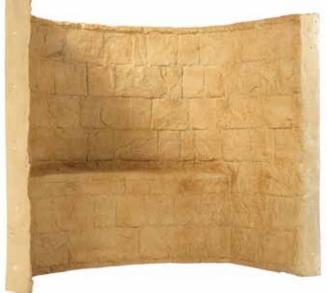

A commonly used well has been a plastic design of flat parts that snap together to form the walls and steps. A problem that comes up is durability in holding back the heavy earth and water.

Rockwell window wells are a one-piece rigid composite construction that will not collapse from backfill or allow water to leak through the well walls. They are UV stable, rust and rot proof, and stand up to extreme temperatures.

### True Texture<sup>™</sup>

**Looks and Feels Like Real Stone.** Rockwell has duplicated the look of real stone so you don't have to look out of your new basement windows at a plastic looking well. An integral step allows easy exit if ever needed.