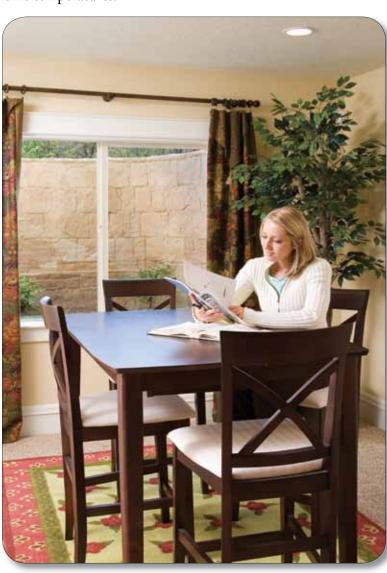

## When It Comes To Basement Finishing, It's Safety First!

Creating living spaces in basements is a trend that will continue to grow for good reason. In recent years building codes have required that "egress windows" (windows large enough to climb out of in the event of an emergency) be installed. This means a large window well with a step in it must be used outside the egress window.

### True Texture<sup>™</sup>

**Looks and Feels Like Real Stone.** Rockwell has duplicated the look of real stone so you don't have to look out of your new basement windows at a plastic looking well. An integral step allows easy exit if ever needed.