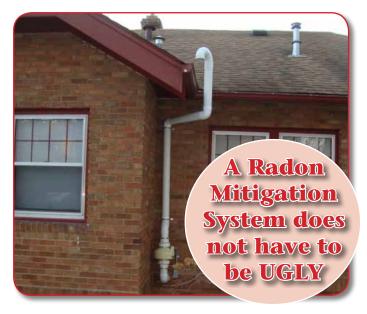

## What is an Exterior Aesthetic Package?

Your local National Radon Defense dealer installs a mounting plate, junction box, and protective cover, which houses the radon fan and electrical wiring on the outside of your house. This not only prolongs the life of the system, but preserves the aesthetics of your home.