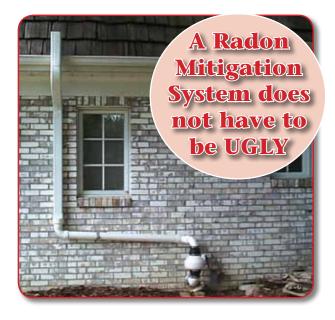

## What is an Exterior Aesthetic Package?

Your local National Radon Defense dealer installs a mounting plate, junction box, and protective cover, which houses the radon fan and electrical wiring on the outside of your house. This not only prolongs the life of the system, but preserves the aesthetics of your home.

- Increase the value of your house
- ▶ Protect your radon system from vandals, animals, and the climate
- ▶ Prolong the life of your system
- **▶** Protect the beauty of your home
- Protect your family from radon exposure