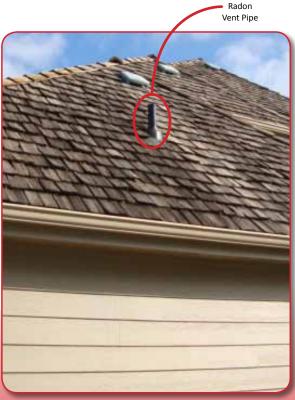

### What is an Interior Aesthetic Package?

Your local National Radon Defense dealer installation team will route the radon mitigation system inside your house. The radon fan will be mounted in the attic space. All you see is the black vent pipe that exits the roof.

- ▶ Increase the value of your house
- ▶ Protect your radon system from vandals, animals, and the climate
- ▶ Prolong the life of your system
- **▶** Protect the beauty of your home
- Protect your family from radon exposure