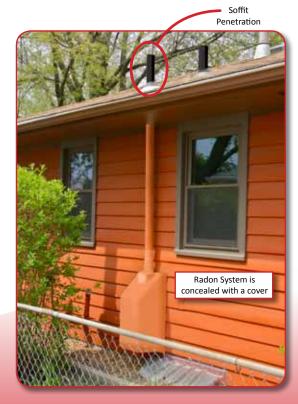

## What is an Exterior Aesthetic Package?

Your local National Radon Defense dealer installs a mounting plate, junction box, and protective cover, which houses the radon fan and electrical wiring on the outside of your house. This not only prolongs the life of the system, but preserves the aesthetics of your home.