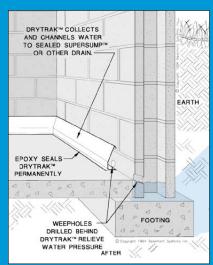

## Basement Water Control System

Basement Water Control System combines superior materials and practical design to remove seepage from the troublesome floor-wall joint and direct it to a sump pump or drain. The removal of this water lowers the water table around your foundation, thus relieving hydrostatic pressure. The **DryTrck**<sup>®</sup> system is very effective on all types of foundations including poured concrete, brick, block, stone, etc.

## **Reliable and Permanent**

The **DryTrok**<sup>®</sup> system has been installed in thousands of basements across the United States and Canada. There is no costly digging, or damage to landscaping, sidewalks, porches, decks or lawns outside. There is no jackhammering around the basement floor inside avoiding damage to the floor & structural footings and all the dust that goes with it. The **DryTrok**<sup>®</sup> system will never clog like sub-surface drains do because it is not sitting in the mud. The **DryTrok**<sup>®</sup> system can be installed whether your basement is wet or dry and is the most affordable system available.