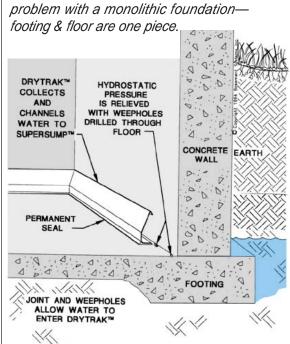

## Basement Water Control System

Basement Water Control System combines superior materials and practical design to remove seepage from the troublesome floor-wall joint and direct it to a sump pump or drain. The removal of this water lowers the water table around your foundation, thus relieving hydrostatic pressure. The **DryTrck**<sup>®</sup> system is very effective on all types of foundations including poured concrete, brick, block, stone, etc.

## **Reliable and Permanent**

The **DryTrok**<sup>®</sup> system has been installed in thousands of basements across the United States and Canada. There is no costly digging, or damage to landscaping, sidewalks, porches, decks or lawns outside. There is no jackhammering around the basement floor inside avoiding damage to the floor & structural footings and all the dust that goes with it. The **DryTrok**<sup>®</sup> system will never clog like sub-surface drains do because it is not sitting in the mud. The **DryTrok**<sup>®</sup> system can be installed whether your basement is wet or dry and is the most affordable system available.