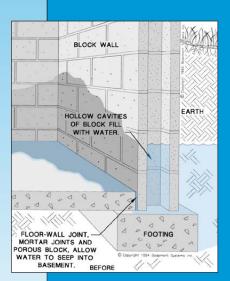

## Basement Water Control System

Basement Water Control System combines superior materials and practical design to remove seepage from the troublesome floor-wall joint and direct it to a sump pump or drain. The removal of this water lowers the water table around your foundation, thus relieving hydrostatic pressure. The **DryTrck**<sup>®</sup> system is very effective on all types of foundations including poured concrete, brick, block, stone, etc.

## **Reliable and Permanent**

The **DryTrok**<sup>®</sup> system has been installed in thousands of basements across the United States and Canada. There is no costly digging, or damage to landscaping, sidewalks, porches, decks or lawns outside. There is no jackhammering around the basement floor inside avoiding damage to the floor & structural footings and all the dust that goes with it. The **DryTrok**<sup>®</sup> system will never clog like sub-surface drains do because it is not sitting in the mud. The **DryTrok**<sup>®</sup> system can be installed whether your basement is wet or dry and is the most affordable system available.