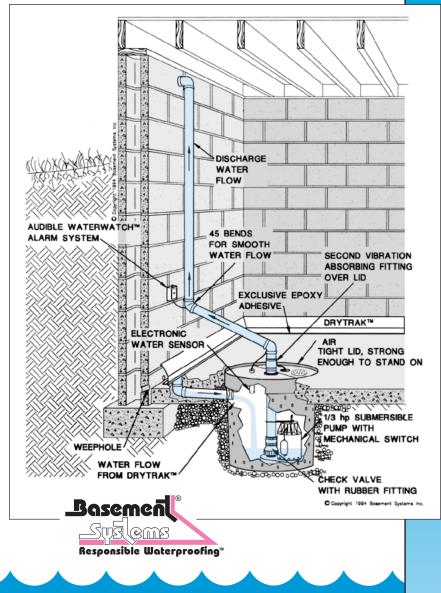

## Basement Water Control System

The **DryTrak**<sup>®</sup> system with SuperSump<sup>®</sup> (shown at right) is the perfect solution to your wet basement! The SuperSump<sup>®</sup> drains water from the **DryTrok**<sup>®</sup> and from below the basement floor and discharges it out of the basement. Included with the **SuperSump**<sup>®</sup> is a reliable 1/3 hp pump and a **WaterWatch®** alarm system to alert you to pump or power failure BEFORE the water rises above the floor level. A most attractive feature is a removable, two-piece airtight lid to cut down on noise, prevent objects from falling in and to keep moisture, insects and odors from coming out of the sump.

The **SuperSump's**<sup>®</sup> features allow it to perform quietly and efficiently, with smooth operation and water flow for years to come. Ask your dealer about the details of your application.

Your local dealer is a member of the Basement Systems waterproofing contractor network. All Basement Systems dealers are trained experts offering a wide variety of basement waterproofing methods. They have access to products designed and manufactured by Basement Systems, Inc. which are used across the United States, Canada, the United Kingdom, and Ireland. Basement Systems dealers offer waterproofing systems that make more sense than outdated methods, so they can serve you best!