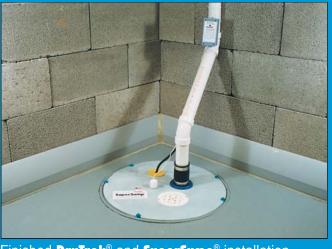

Finished DryTrak<sup>®</sup> and SuperSump<sup>®</sup> installation. (over)

## Basement Water Control System

The **DryTrak**<sup>®</sup> system with SuperSump<sup>®</sup> (shown at right) is the perfect solution to your wet basement! The SuperSump<sup>®</sup> drains water from the **DryTrok**<sup>®</sup> and from below the basement floor and discharges it out of the basement. Included with the **SuperSump**<sup>®</sup> is a reliable 1/3 hp pump and a **WaterWatch®** alarm system to alert you to pump or power failure BEFORE the water rises above the floor level. A most attractive feature is a removable, two-piece airtight lid to cut down on noise, prevent objects from falling in and to keep moisture, insects and odors from coming out of the sump.