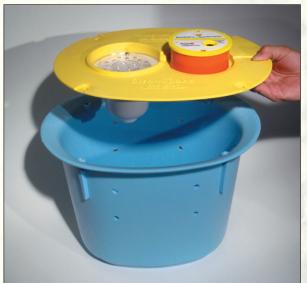

## When there is a leak, the water naturally runs to the low spot where the SmartDrain™ is located.

The base is back-filled with stone, and the CleanSpace liner is then installed over the base.

The engineered shape of the cover requires the water to fill the alarm pocket first and then sound the loud WaterWatch alarm, alerting you to a problem. From there the water can flow down the airtight floor drain and into the base, which acts as a drywell, letting the water soak away into the soil under the CleanSpace liner, until you can fix the leak.

A hole is cut in the CleanSpace above the base.

The specially engineered SmartDrain cover is bolted on tight to pinch the CleanSpace between the base and the cover.

The WaterWatch alarm is then placed in the special recessed spot on the cover. The cover has Basement Systems airtight floor drain in it, which lets water down, but damp air from the dirt cannot come up into your crawl space.