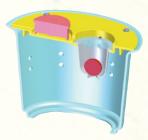

## When there is a leak, the water naturally runs to the low spot where the SmartDrain™ is located.

The base is back-filled with stone, and the CleanSpace liner is then installed over the base.

The engineered shape of the cover requires the water to fill the alarm pocket first and then sound the loud WaterWatch alarm, alerting you to a problem. From there the water can flow down the airtight floor drain and into the base, which acts as a drywell, letting the water soak away into the soil under the CleanSpace liner, until you can fix the leak.

A hole is cut in the CleanSpace above the base.

The specially engineered SmartDrain cover is bolted on tight to pinch the CleanSpace between the base and the cover.

The WaterWatch alarm is then placed in the special recessed spot on the cover. The cover has Basement Systems airtight floor drain in it, which lets water down, but damp air from the dirt cannot come up into your crawl space.