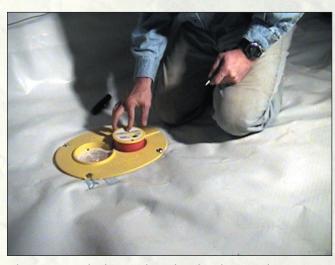

## When there is a leak, the water naturally runs to the low spot where the SmartDrain™ is located.

The base is back-filled with stone, and the CleanSpace liner is then installed over the base.

The engineered shape of the cover requires the water to fill the alarm pocket first and then sound the loud WaterWatch alarm, alerting you to a problem. From there the water can flow down the airtight floor drain and into the base, which acts as a drywell, letting the water soak away into the soil under the CleanSpace liner, until you can fix the leak.

A hole is cut in the CleanSpace above the base.

The specially engineered SmartDrain cover is bolted on tight to pinch the CleanSpace between the base and the cover.

The WaterWatch alarm is then placed in the special recessed spot on the cover. The cover has Basement Systems airtight floor drain in it, which lets water down, but damp air from the dirt cannot come up into your crawl space.