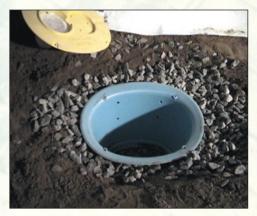

## When there is a leak, the water naturally runs to the low spot where the SmartDrain™ is located.

The base is back-filled with stone, and the CleanSpace liner is then installed over the base.

The engineered shape of the cover requires the water to fill the alarm pocket first and then sound the loud WaterWatch alarm, alerting you to a problem. From there the water can flow down the airtight floor drain and into the base, which acts as a drywell, letting the water soak away into the soil under the CleanSpace liner, until you can fix the leak.