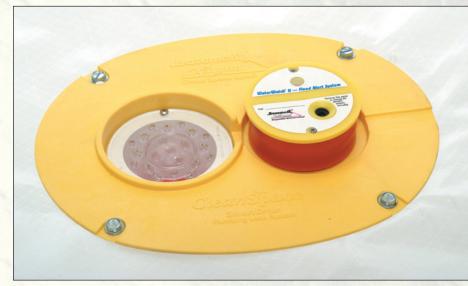

## When there is a leak, the water naturally runs to the low spot where the SmartDrain™ is located.

The base is back-filled with stone, and the CleanSpace liner is then installed over the base.

The engineered shape of the cover requires the water to fill the alarm pocket first and then sound the loud WaterWatch alarm, alerting you to a problem. From there the water can flow down the airtight floor drain and into the base, which acts as a drywell, letting the water soak away into the soil under the CleanSpace liner, until you can fix the leak.

A hole is cut in the CleanSpace above the base.

The specially engineered SmartDrain cover is bolted on tight to pinch the CleanSpace between the base and the cover.

The WaterWatch alarm is then placed in the special recessed spot on the cover. The cover has Basement Systems airtight floor drain in it, which lets water down, but damp air from the dirt cannot come up into your crawl space.