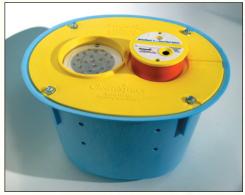

## When there is a leak, the water naturally runs to the low spot where the SmartDrain™ is located.

The base is back-filled with stone, and the CleanSpace liner is then installed over the base.

The engineered shape of the cover requires the water to fill the alarm pocket first and then sound the loud WaterWatch alarm, alerting you to a problem. From there the water can flow down the airtight floor drain and into the base, which acts as a drywell, letting the water soak away into the soil under the CleanSpace liner, until you can fix the leak.

A hole is cut in the CleanSpace above the base.

The specially engineered SmartDrain cover is bolted on tight to pinch the CleanSpace between the base and the cover.

The WaterWatch alarm is then placed in the special recessed spot on the cover. The cover has Basement Systems airtight floor drain in it, which lets water down, but damp air from the dirt cannot come up into your crawl space.