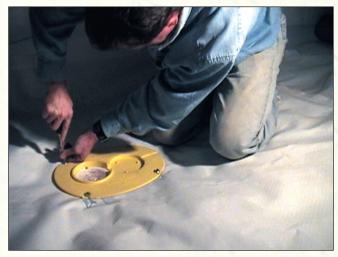

A hole is cut in the CleanSpace above the base.

The specially engineered SmartDrain cover is bolted on tight to pinch the CleanSpace between the base and the cover.

The WaterWatch alarm is then placed in the special recessed spot on the cover. The cover has Basement Systems airtight floor drain in it, which lets water down, but damp air from the dirt cannot come up into your crawl space.