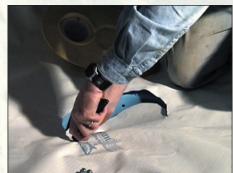

A hole is cut in the CleanSpace above the base.

The specially engineered SmartDrain cover is bolted on tight to pinch the CleanSpace between the base and the cover.

The WaterWatch alarm is then placed in the special recessed spot on the cover. The cover has Basement Systems airtight floor drain in it, which lets water down, but damp air from the dirt cannot come up into your crawl space.