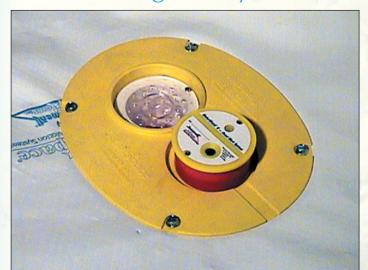

## When there is a leak, the water naturally runs to the low spot where the SmartDrain™ is located.

The base is back-filled with stone, and the CleanSpace liner is then installed over the base.

The engineered shape of the cover requires the water to fill the alarm pocket first and then sound the loud WaterWatch alarm, alerting you to a problem. From there the water can flow down the airtight floor drain and into the base, which acts as a drywell, letting the water soak away into the soil under the CleanSpace liner, until you can fix the leak.

A hole is cut in the CleanSpace above the base.

The specially engineered SmartDrain cover is bolted on tight to pinch the CleanSpace between the base and the cover.

The WaterWatch alarm is then placed in the special recessed spot on the cover. The cover has Basement Systems airtight floor drain in it, which lets water down, but damp air from the dirt cannot come up into your crawl space.